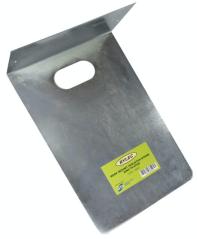

## **Product Data Sheet**

RMIS
ROOF MOUNT ISOLATOR STAND

Profile

Steel zinc plated

Material

Primary
Product brand R
Range of Product R

Rylec Roof Mount Accessories

36 Terrence Road Brendale Q 4500