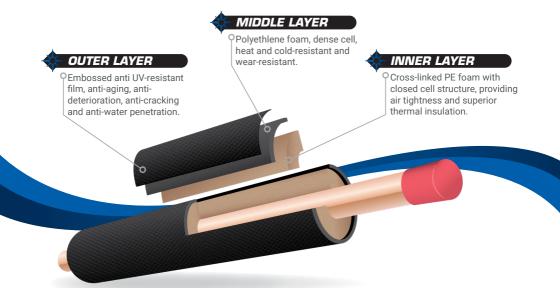

#### 1. EASE OF INSTALLATION

- Embossed outer layer that has inverted texture rather than a raised texture to ensure minimal, if any, ripping or tearing when installing.
- Easy to install a flexible product that can be easily separated at the indoor and outdoor connections.

### 2. ANTI-AGING AND UV RESISTANT

- Effectively maintains its insulating properties.
- Resistant to high temperatures up to 120 degrees.

## 3. PRODUCT LONGEVITY

- The material of the embossed outer layer will increase the longevity of the product through limited scratching, deforming and aging.
- Waterproof and shockproof properties including closed-cell structure, as well as being light weight and flexible.